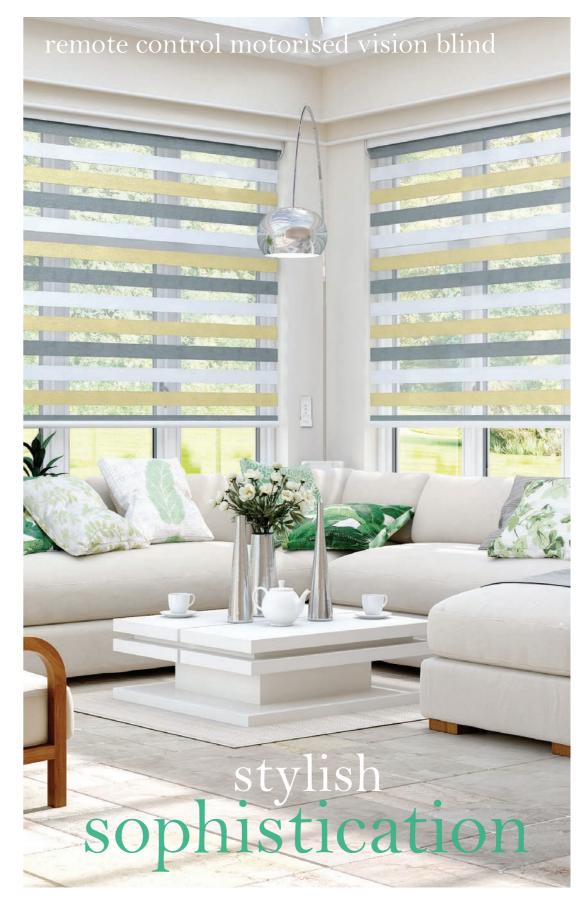

## chic & contemporary window blind automation for the modern home

### modern technology sleek motorisation

You can now filter daylight and increase privacy more easily with Louvolite One Touch™ motorised blinds - helping us to think differently about how we control light and shade in our home.

One Touch motorised window blinds can be raised or lowered at the touch of a button using a unique wand for single blinds, or a simple to use remote control for single or multiple blinds.

One Touch is available for every room and is a cool and stylish addition to the home. Whether it's for windows that are difficult to reach, a child safe solution for children's bedrooms or just for the convenience that automation offers in sitting rooms, then One Touch is for you.