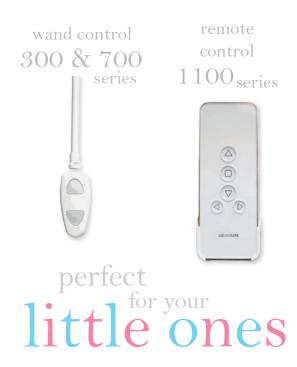

#### Louvolite One Touch<sup>™</sup> magic wand battery powered 300 & 700 series

A wand operated battery powered motorised solution.

- Easy to use wand operation
- Ideal for kitchens, bathrooms and children's bedrooms
- No installation wiring required
- Limits to stop blind at a highest and lowest point
- Sleek aesthetics for ease of use
- Uses standard AA batteries
- Totally child safe

#### Louvolite One Touch<sup>™</sup> lithium rechargeable 1100 series

A practical rechargeable battery powered motorised solution.

- Remote control operation can operate up to 5 blinds separately or simultaneously
- No installation wiring required
- Sleek aesthetics enhance the ease of use
- Limits to stop blind at a highest and lowest point
- Easily rechargeable lithium battery
- Totally child safe

A Louvolite One Touch™ motorised blind is entirely child safe: With the 300 & 700 Series battery operated options, the Magic Wand is attached to the blind cassette and hangs discreetly at the edge of the blind.

Alternatively, with the 1100 Series the operating remote control can either be stored safely within a holder attached to a wall or used as a mobile device and stylishly displayed anywhere in the room.