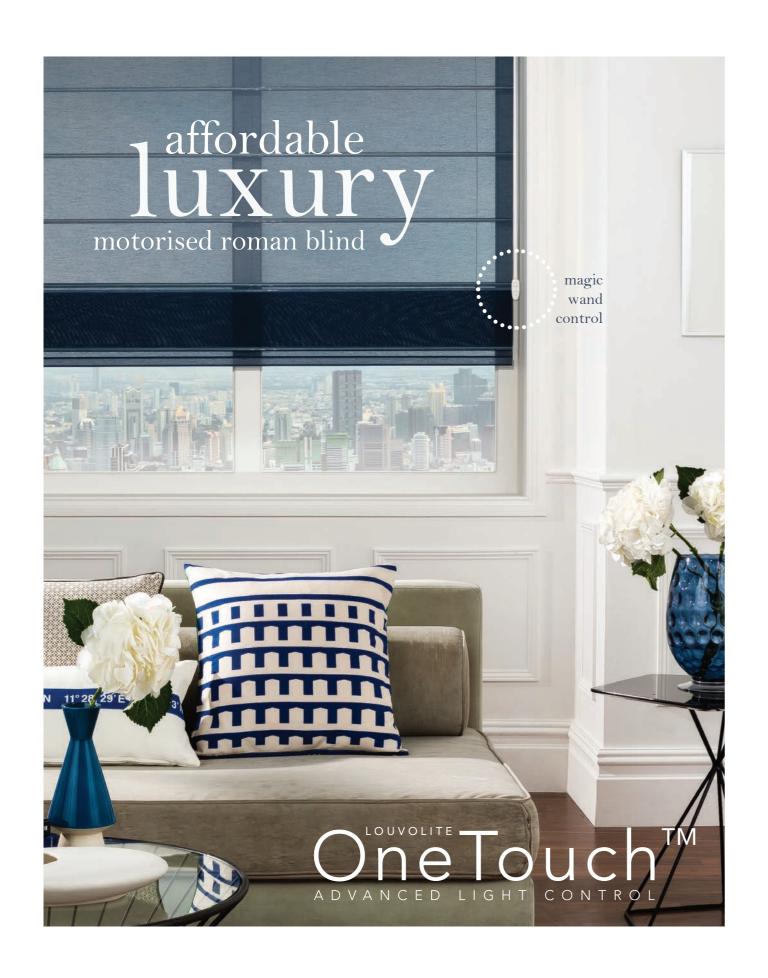

#### Louvolite One Touch<sup>™</sup> lithium rechargeable 1100 series

A practical rechargeable battery powered motorised solution.

- Remote control operation can operate up to 5 blinds separately or simultaneously
- No installation wiring required
- Sleek aesthetics enhance the ease of use
- Limits to stop blind at a highest and lowest point
- Easily rechargeable lithium battery
- Totally child safe

Alternatively, with the 1100 Series the operating remote control can either be stored safely within a holder attached to a wall or used as a mobile device and stylishly displayed anywhere in the room.