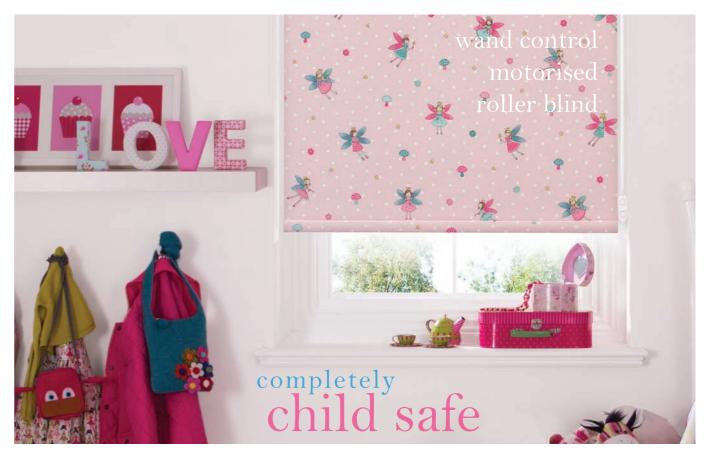

## eliminate the need for operating chains and cords with louvolite one touch motorised window blinds

We all know that growing children equals increased curiosity, which is why we make child safety a top priority.

A Louvolite One Touch™ motorised blind is entirely child safe: With the 300 & 700 Series battery operated options, the Magic Wand is attached to the blind cassette and hangs discreetly at the edge of the blind.