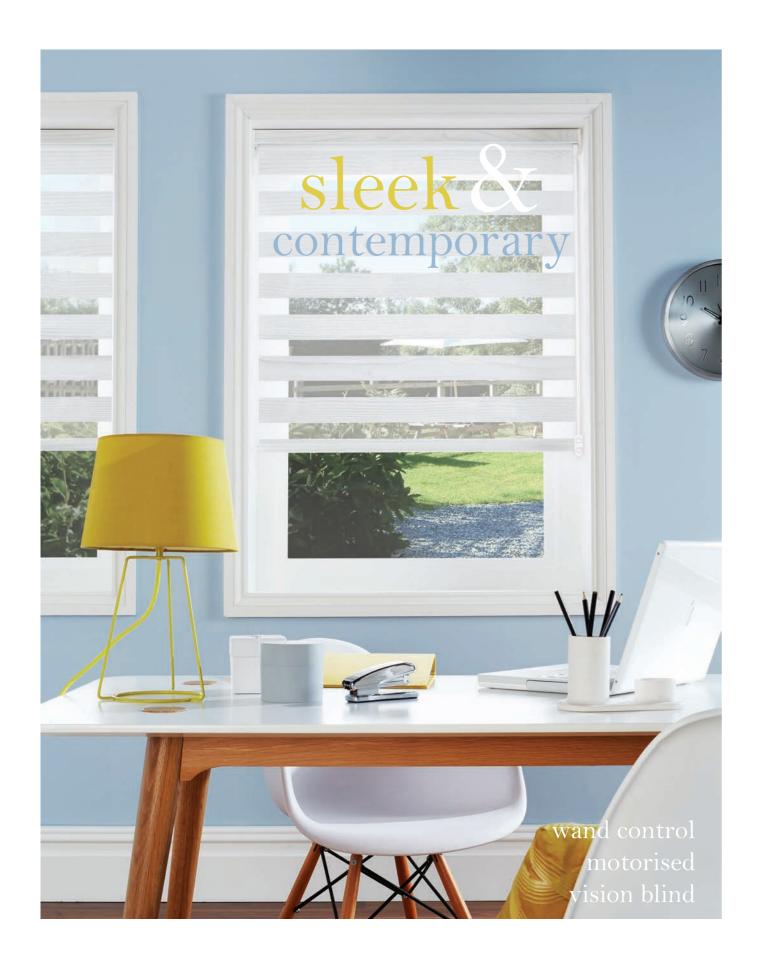

### modern technology sleek motorisation

You can now filter daylight and increase privacy more easily with Louvolite One Touch™ motorised blinds - helping us to think differently about how we control light and shade in our home.

One Touch motorised window blinds can be raised or lowered at the touch of a button using a unique wand for single blinds, or a simple to use remote control for single or multiple blinds.

One Touch is available for every room and is a cool and stylish addition to the home. Whether it's for windows that are difficult to reach, a child safe solution for children's bedrooms or just for the convenience that automation offers in sitting rooms, then One Touch is for you.

Louvolite One Touch™ brings you motorisation at surprisingly low prices since the battery powered options require no wiring, making installation quick, clean and simple. Mains powered blinds are also available and ideal for new builds and renovation projects.