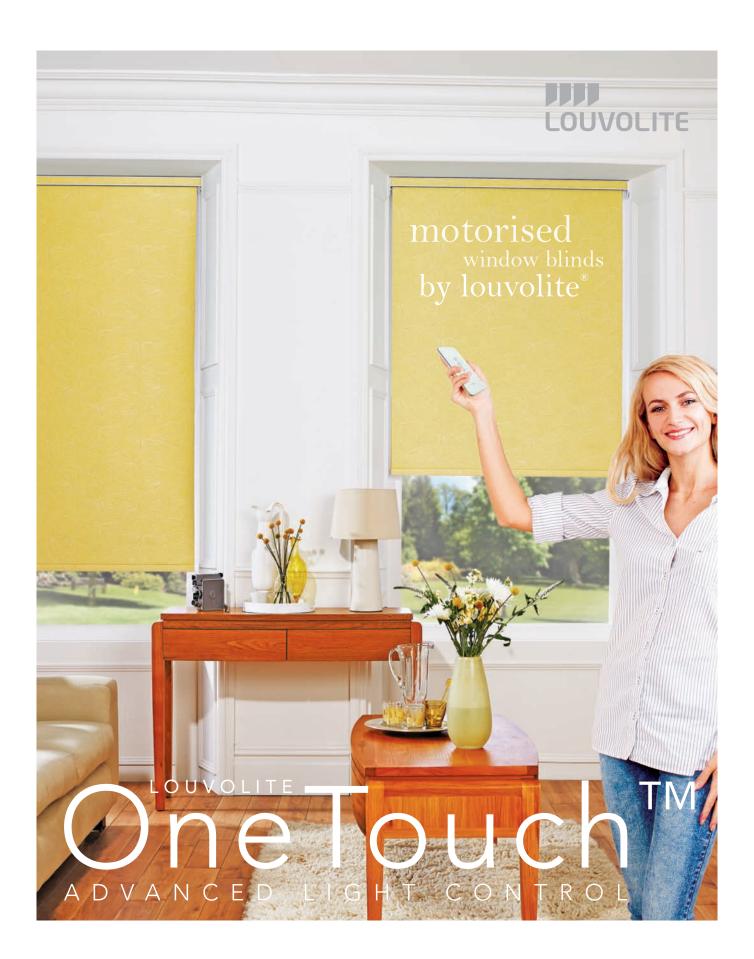

## chic & contemporary window blind automation for the modern home

### modern technology sleek motorisation

You can now filter daylight and increase privacy more easily with Louvolite One Touch™ motorised blinds - helping us to think differently about how we control light and shade in our home.

One Touch motorised window blinds can be raised or lowered at the touch of a button using a unique wand for single blinds, or a simple to use remote control for single or multiple blinds.

One Touch is available for every room and is a cool and stylish addition to the home. Whether it's for windows that are difficult to reach, a child safe solution for children's bedrooms or just for the convenience that automation offers in sitting rooms, then One Touch is for you.

Louvolite One Touch™ brings you motorisation at surprisingly low prices since the battery powered options require no wiring, making installation quick, clean and simple. Mains powered blinds are also available and ideal for new builds and renovation projects.