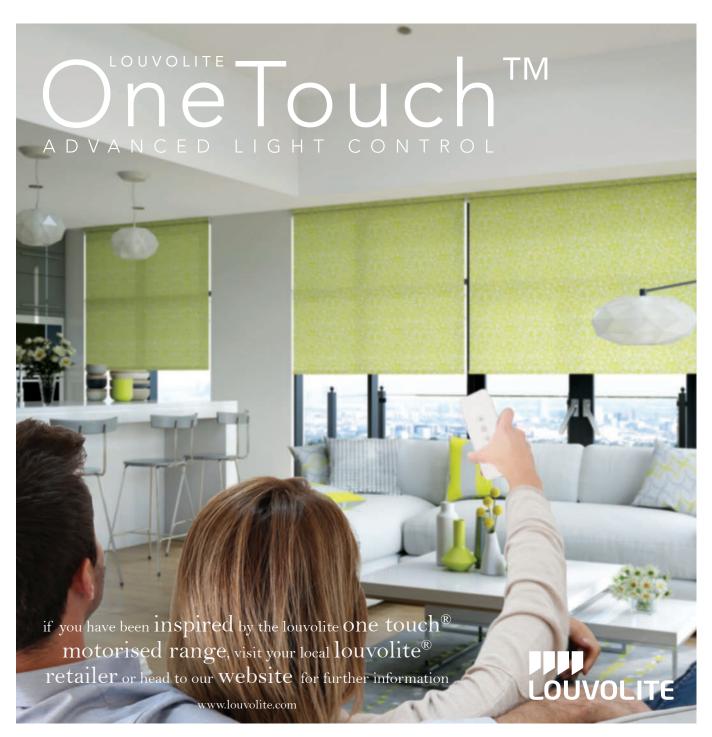

## chic & contemporary window blind automation for the modern home

### modern technology sleek motorisation

You can now filter daylight and increase privacy more easily with Louvolite One Touch™ motorised blinds - helping us to think differently about how we control light and shade in our home.

One Touch motorised window blinds can be raised or lowered at the touch of a button using a unique wand for single blinds, or a simple to use remote control for single or multiple blinds.

One Touch is available for every room and is a cool and stylish addition to the home. Whether it's for windows that are difficult to reach, a child safe solution for children's bedrooms or just for the convenience that automation offers in sitting rooms, then One Touch is for you.

Louvolite One Touch™ brings you motorisation at surprisingly low prices since the battery powered options require no wiring, making installation quick, clean and simple. Mains powered blinds are also available and ideal for new builds and renovation projects.