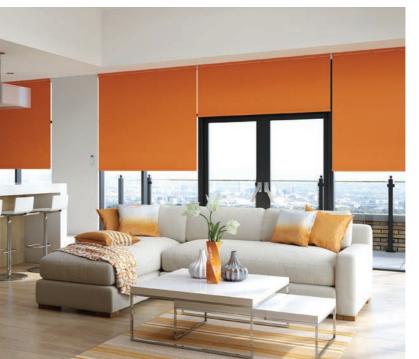

#### Louvolite One Touch<sup>™</sup> mains powered 1500 & 6000 series

An innovative system designed to lift bigger blinds or heavy fabrics, perfect for large, modern windows or commercial installations.

- 240v mains systems designed to operate most blind sizes
- Remote control operation controls up to 15 blinds separately or simultaneously
- Adjustable upper and lower limits for optimum light control
- Also available with sound suppression for quieter operation on larger blinds
- Totally child safe

1500 & 6000 series available as:

ROLLER BLIND

1500 & 6000 series operated